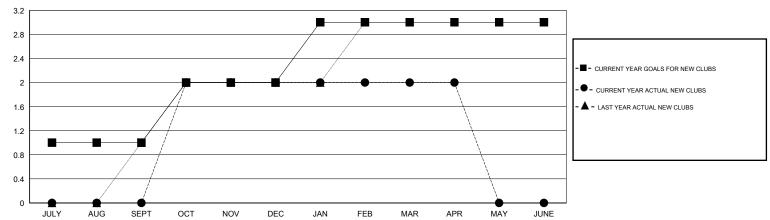

## **LOCATION KINGDOM OF BHUTAN**

GMT CA 6

|               |                  | Clubs             |                  |                  | Members               |                    |                                     |                    |                  |  |
|---------------|------------------|-------------------|------------------|------------------|-----------------------|--------------------|-------------------------------------|--------------------|------------------|--|
|               | RESU             | LTS FOR 2014-2015 | i                |                  | RESULTS FOR 2014-2015 |                    |                                     |                    |                  |  |
| QUARTER       | NEW CLUB<br>GOAL | NEW CLUBS         | DROPPED<br>CLUBS | NET<br>GAIN/LOSS | QUARTER               | NEW MEMBER<br>GOAL | CHARTER AND<br>NEW MEMBERS<br>ADDED | DROPPED<br>MEMBERS | NET<br>GAIN/LOSS |  |
| JULY/AUG/SEPT | 1                | 0                 | 0                | 0                | JULY/AUG/SEPT         | 15                 | 41                                  | 53                 | -12              |  |
| OCT/NOV/DEC   | 1                | 2                 | 3                | -1               | OCT/NOV/DEC           | 45                 | 87                                  | 100                | -13              |  |
| JAN/FEB/MAR   | 1                | 0                 | 1                | -1               | JAN/FEB/MAR           | 4                  | 33                                  | 55                 | -22              |  |
| APR/MAY/JUNE  | 0                | 0                 | 1                | -1               | APR/MAY/JUNE          | 10                 | 35                                  | 12                 | 23               |  |

### GOALS AND ACTUAL NEW CLUBS CUMULATIVE

| DROPPED CLUBS: 5  DROPPED MEMBERS |                | 37 CLUBS OF 68 ADDED 1 OR MORE<br>NEW MEMBERS | GENDER DISTRIBU<br>MALE<br>FEMALE     | TION<br>1,633 (80.44%)<br>397 (19.56%) |            |
|-----------------------------------|----------------|-----------------------------------------------|---------------------------------------|----------------------------------------|------------|
| DECEASED CLUB CANCELLED OTHER     | 2<br>92<br>126 | CLICK HERE FOR HEALTH ASSESSMENT DATA         | FAMILY UNIT MEMBERS HEAD OF HOUSEHOLD |                                        | 455<br>202 |
| TOTAL                             | 220            |                                               | NON-HEAD OF HOUSEHOLI                 | 253                                    |            |