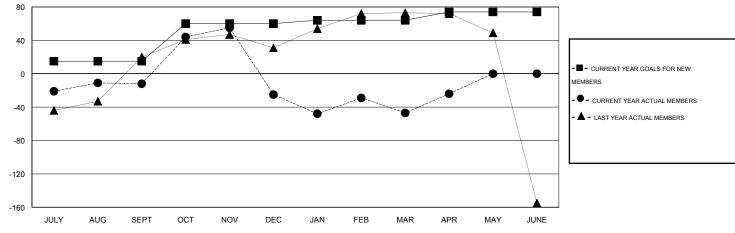

## **LOCATION KINGDOM OF BHUTAN**

GMT CA 6

|               |                  | Clubs             |                  |                  | Members               |                    |                                     |                    |                  |  |
|---------------|------------------|-------------------|------------------|------------------|-----------------------|--------------------|-------------------------------------|--------------------|------------------|--|
|               | RESU             | LTS FOR 2014-2015 | i                |                  | RESULTS FOR 2014-2015 |                    |                                     |                    |                  |  |
| QUARTER       | NEW CLUB<br>GOAL | NEW CLUBS         | DROPPED<br>CLUBS | NET<br>GAIN/LOSS | QUARTER               | NEW MEMBER<br>GOAL | CHARTER AND<br>NEW MEMBERS<br>ADDED | DROPPED<br>MEMBERS | NET<br>GAIN/LOSS |  |
| JULY/AUG/SEPT | 1                | 0                 | 0                | 0                | JULY/AUG/SEPT         | 15                 | 41                                  | 53                 | -12              |  |
| OCT/NOV/DEC   | 1                | 2                 | 3                | -1               | OCT/NOV/DEC           | 45                 | 87                                  | 100                | -13              |  |
| JAN/FEB/MAR   | 1                | 0                 | 1                | -1               | JAN/FEB/MAR           | 4                  | 33                                  | 55                 | -22              |  |
| APR/MAY/JUNE  | 0                | 0                 | 1                | -1               | APR/MAY/JUNE          | 10                 | 35                                  | 12                 | 23               |  |

### GOALS AND ACTUAL NEW CLUBS CUMULATIVE

| DROPPED CLUBS: 5  DROPPED MEMBERS |                | 37 CLUBS OF 68 ADDED 1 OR MORE<br>NEW MEMBERS | GENDER DISTRIBU<br>MALE<br>FEMALE     | TION<br>1,633 (80.44%)<br>397 (19.56%) |            |
|-----------------------------------|----------------|-----------------------------------------------|---------------------------------------|----------------------------------------|------------|
| DECEASED CLUB CANCELLED OTHER     | 2<br>92<br>126 | CLICK HERE FOR HEALTH ASSESSMENT DATA         | FAMILY UNIT MEMBERS HEAD OF HOUSEHOLD |                                        | 455<br>202 |
| TOTAL                             | 220            |                                               | NON-HEAD OF HOUSEHOLI                 | 253                                    |            |